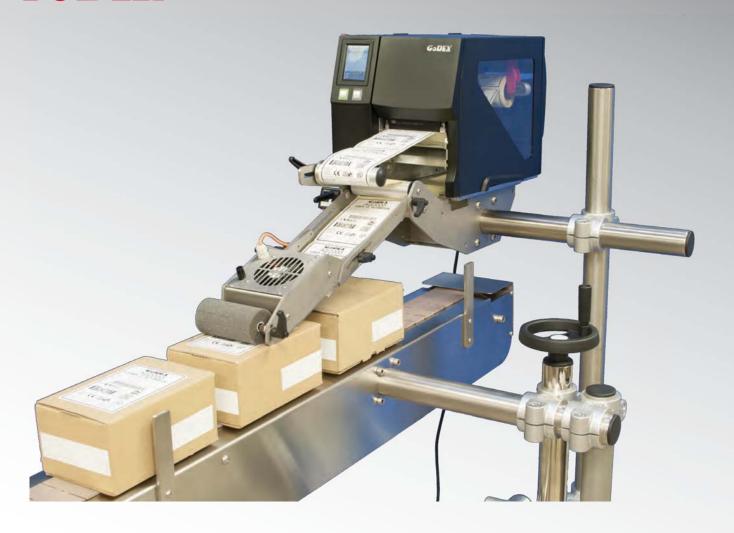

## Applicator AG2000-ZX

The most powerful low cost print & apply solution around

Adjustable fan

Control unit

Optional Sensor

## AG2000-ZX Print & Apply Solution

| Model Name                | AG2000-ZX                                                                                                                                                                                                                                                                                                                                                                                                                                                                            | Article no. AG-2000-110-ZX                                       |
|---------------------------|--------------------------------------------------------------------------------------------------------------------------------------------------------------------------------------------------------------------------------------------------------------------------------------------------------------------------------------------------------------------------------------------------------------------------------------------------------------------------------------|------------------------------------------------------------------|
|                           | The AG2000-ZX print & apply solution is based on the same applicator arm as the AG2000. It is a system for batch labelling. The roll-on applicator head labels the top- and right side of products forwarded on e.g. a conveyor belt. The width and the height of the products in one batch needs to be more or less the same but the foam rubber roller does enable the labeling of irregular shaped products such as vacuum-packed fish, bread in bags and wrap packed vegetables. |                                                                  |
| Description               | The AG2000-ZX solution uses the powerful ZX1000i printer series which enables higher conveyor belt speeds than the AG2000 does. The applicator part consists of a control unit and three main mechanical parts: a bracket that supports the printer and holds the diverter pulleys, an applicator arm with adjustable height to suit various box- and product sizes, and a ventilator unit.                                                                                          |                                                                  |
|                           | The diverter pulleys and the ventilator unit are adjustable to suit particular label sizes. The crucial advantage of having the ventilator unit is there will be no need to synchronize the printer and the conveyor belt. In addition, the ventilator's capacity can be tuned to meet the specific weight, length and to erase the "memory effect" of the labels that are used.                                                                                                     |                                                                  |
|                           | The items listed under "accessories" are all the components you need to complete your system for a ready-to-use and easy installable solution.                                                                                                                                                                                                                                                                                                                                       |                                                                  |
|                           | The complete system such as floor stand and tubes fit in just one box. This reduces the transportation costs compared to shipping on a pallet, which is usually required for this kind of solutions. The printer comes in a second box. With its relatively low cost, it renders an excellent return in investment.                                                                                                                                                                  |                                                                  |
| Compatible Printers       | ZX1200i (203dpi, 10ips)<br>ZX1300i (300dpi, 7ips)                                                                                                                                                                                                                                                                                                                                                                                                                                    | For printer specifications: See the respective printer brochure. |
| Required printer options  | Rewinder GP-031-Z2i005-000, applicator interface GP-031-Z21003-001, mounting plate AG-2000-110299                                                                                                                                                                                                                                                                                                                                                                                    |                                                                  |
| Bracket, arm, fan holder  | Stainless steel, laser cut, parts either brushed, sandblasted or polished.                                                                                                                                                                                                                                                                                                                                                                                                           |                                                                  |
| Label Roll Diameter       | Up to 200mm (internal printer roll holder)                                                                                                                                                                                                                                                                                                                                                                                                                                           |                                                                  |
| Core Sizes                | 1.5" - 3" (38.1mm - 76.2 mm)                                                                                                                                                                                                                                                                                                                                                                                                                                                         |                                                                  |
| Label Dimensions          | Width 25mm - 110mm                                                                                                                                                                                                                                                                                                                                                                                                                                                                   | Length 30mm – 150mm                                              |
| Rewinder                  | Internal printer rewinder                                                                                                                                                                                                                                                                                                                                                                                                                                                            |                                                                  |
| Max. conveyor speed       | up to 400mm/second (24m/minute)                                                                                                                                                                                                                                                                                                                                                                                                                                                      |                                                                  |
|                           | On/Off                                                                                                                                                                                                                                                                                                                                                                                                                                                                               |                                                                  |
| Control Unit              | Print label  Block Time Regulator (to block multiple sensor signals caused by oddly shaped or transparent products)  Sensor On/Off  Control LED's                                                                                                                                                                                                                                                                                                                                    |                                                                  |
| Ventilator                | 24V DC, inverted, adjustable capacity                                                                                                                                                                                                                                                                                                                                                                                                                                                |                                                                  |
| Pinch Roller              | Foam rubber, vertically and horizontally adjustable                                                                                                                                                                                                                                                                                                                                                                                                                                  |                                                                  |
| Power                     | 24V DC, provided by printer applicator interface                                                                                                                                                                                                                                                                                                                                                                                                                                     |                                                                  |
| Dimensions                | Length 870 mm (965mm incl. printer)                                                                                                                                                                                                                                                                                                                                                                                                                                                  |                                                                  |
|                           | Height 200 mm (400mm incl. printer)                                                                                                                                                                                                                                                                                                                                                                                                                                                  |                                                                  |
|                           | Width 240 mm (270mm incl. printer)                                                                                                                                                                                                                                                                                                                                                                                                                                                   |                                                                  |
| Weight                    | 7Kg (20,6 incl. Printer)                                                                                                                                                                                                                                                                                                                                                                                                                                                             |                                                                  |
| Accessories               | Heavy duty floor stand Tubes 500mm/700mm/1000mm Clamps                                                                                                                                                                                                                                                                                                                                                                                                                               | horizontal / vertical<br>positioners sensor<br>sensor holder     |
| Recommended configuration | 1x printer ZX1200i, 1x rewinder GP-031-Z2i005-000, 1x applicator interface GP-031-Z21003-001, 1x applicator arm AG-2000-110100, 1x mounting plate AG-2000-110299, 1x HD demountable foot AG-2000-123322, 1x 700mm tube AG-2000-110112, 2x positioner AG-2000-110110, 1x 180° clamp AG-2000-110102, 1x 90° clamp AG-2000-110106, 1x bracket clamp AG-2000-110107, 1x 24V PNP sensor AG-2000-110150 and 1x sensor mounting kit AG-2000-110151.                                         |                                                                  |