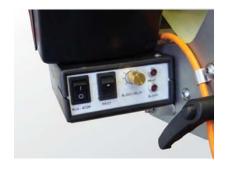

## AG2000-ZX Print & Apply Solution

| Model Name                | AG2000-ZX                                                                                                                                                                                                                                                                                                                                                                                                                                                                            | Article no. AG-2000-110-ZX                                       |
|---------------------------|--------------------------------------------------------------------------------------------------------------------------------------------------------------------------------------------------------------------------------------------------------------------------------------------------------------------------------------------------------------------------------------------------------------------------------------------------------------------------------------|------------------------------------------------------------------|
|                           | The AG2000-ZX print & apply solution is based on the same applicator arm as the AG2000. It is a system for batch labelling. The roll-on applicator head labels the top- and right side of products forwarded on e.g. a conveyor belt. The width and the height of the products in one batch needs to be more or less the same but the foam rubber roller does enable the labeling of irregular shaped products such as vacuum-packed fish, bread in bags and wrap packed vegetables. |                                                                  |
| Description               | The AG2000-ZX solution uses the powerful ZX1000i printer series which enables higher conveyor belt speeds than the AG2000 does. The applicator part consists of a control unit and three main mechanical parts: a bracket that supports the printer and holds the diverter pulleys, an applicator arm with adjustable height to suit various box- and product sizes, and a ventilator unit.                                                                                          |                                                                  |
|                           | The diverter pulleys and the ventilator unit are adjustable to suit particular label sizes. The crucial advantage of having the ventilator unit is there will be no need to synchronize the printer and the conveyor belt. In addition, the ventilator's capacity can be tuned to meet the specific weight, length and to erase the "memory effect" of the labels that are used.                                                                                                     |                                                                  |
|                           | The items listed under "accessories" are all the components you need to complete your system for a ready-to-use and easy installable solution.                                                                                                                                                                                                                                                                                                                                       |                                                                  |
|                           | The complete system such as floor stand and tubes fit in just one box. This reduces the transportation costs compared to shipping on a pallet, which is usually required for this kind of solutions. The printer comes in a second box. With its relatively low cost, it renders an excellent return in investment.                                                                                                                                                                  |                                                                  |
| Compatible Printers       | ZX1200i (203dpi, 10ips)<br>ZX1300i (300dpi, 7ips)                                                                                                                                                                                                                                                                                                                                                                                                                                    | For printer specifications: See the respective printer brochure. |
| Required printer options  | Rewinder GP-031-Z2i005-000, applicator interface GP-031-Z21003-001, mounting plate AG-2000-110299                                                                                                                                                                                                                                                                                                                                                                                    |                                                                  |
| Bracket, arm, fan holder  | Stainless steel, laser cut, parts either brushed, sandblasted or polished.                                                                                                                                                                                                                                                                                                                                                                                                           |                                                                  |
| Label Roll Diameter       | Up to 200mm (internal printer roll holder)                                                                                                                                                                                                                                                                                                                                                                                                                                           |                                                                  |
| Core Sizes                | 1.5" - 3" (38.1mm - 76.2 mm)                                                                                                                                                                                                                                                                                                                                                                                                                                                         |                                                                  |
| Label Dimensions          | Width 25mm - 110mm                                                                                                                                                                                                                                                                                                                                                                                                                                                                   | Length 30mm – 150mm                                              |
| Rewinder                  | Internal printer rewinder                                                                                                                                                                                                                                                                                                                                                                                                                                                            |                                                                  |
| Max. conveyor speed       | up to 400mm/second (24m/minute)                                                                                                                                                                                                                                                                                                                                                                                                                                                      |                                                                  |
|                           | On/Off                                                                                                                                                                                                                                                                                                                                                                                                                                                                               |                                                                  |
| Control Unit              | Print label  Block Time Regulator (to block multiple sensor signals caused by oddly shaped or transparent products)  Sensor On/Off  Control LED's                                                                                                                                                                                                                                                                                                                                    |                                                                  |
| Ventilator                | 24V DC, inverted, adjustable capacity                                                                                                                                                                                                                                                                                                                                                                                                                                                |                                                                  |
| Pinch Roller              | Foam rubber, vertically and horizontally adjustable                                                                                                                                                                                                                                                                                                                                                                                                                                  |                                                                  |
| Power                     | 24V DC, provided by printer applicator interface                                                                                                                                                                                                                                                                                                                                                                                                                                     |                                                                  |
| Dimensions                | Length 870 mm (965mm incl. printer)                                                                                                                                                                                                                                                                                                                                                                                                                                                  |                                                                  |
|                           | Height 200 mm (400mm incl. printer)                                                                                                                                                                                                                                                                                                                                                                                                                                                  |                                                                  |
|                           | Width 240 mm (270mm incl. printer)                                                                                                                                                                                                                                                                                                                                                                                                                                                   |                                                                  |
| Weight                    | 7Kg (20,6 incl. Printer)                                                                                                                                                                                                                                                                                                                                                                                                                                                             |                                                                  |
| Accessories               | Heavy duty floor stand Tubes 500mm/700mm/1000mm Clamps                                                                                                                                                                                                                                                                                                                                                                                                                               | horizontal / vertical<br>positioners sensor<br>sensor holder     |
| Recommended configuration | 1x printer ZX1200i, 1x rewinder GP-031-Z2i005-000, 1x applicator interface GP-031-Z21003-001, 1x applicator arm AG-2000-110100, 1x mounting plate AG-2000-110299, 1x HD demountable foot AG-2000-123322, 1x 700mm tube AG-2000-110112, 2x positioner AG-2000-110110, 1x 180° clamp AG-2000-110102, 1x 90° clamp AG-2000-110106, 1x bracket clamp AG-2000-110107, 1x 24V PNP sensor AG-2000-110150 and 1x sensor mounting kit AG-2000-110151.                                         |                                                                  |