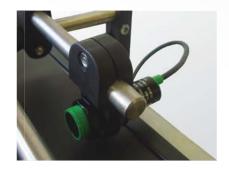

## AG2000-ZX Print & Apply Solution

| Model Name                | AG2000-ZX                                                                                                                                                                                                                                                                                                                                                                                                                                                                            | Article no. AG-2000-110-ZX                                       |
|---------------------------|--------------------------------------------------------------------------------------------------------------------------------------------------------------------------------------------------------------------------------------------------------------------------------------------------------------------------------------------------------------------------------------------------------------------------------------------------------------------------------------|------------------------------------------------------------------|
|                           | The AG2000-ZX print & apply solution is based on the same applicator arm as the AG2000. It is a system for batch labelling. The roll-on applicator head labels the top- and right side of products forwarded on e.g. a conveyor belt. The width and the height of the products in one batch needs to be more or less the same but the foam rubber roller does enable the labeling of irregular shaped products such as vacuum-packed fish, bread in bags and wrap packed vegetables. |                                                                  |
| Description               | The AG2000-ZX solution uses the powerful ZX1000i printer series which enables higher conveyor belt speeds than the AG2000 does. The applicator part consists of a control unit and three main mechanical parts: a bracket that supports the printer and holds the diverter pulleys, an applicator arm with adjustable height to suit various box- and product sizes, and a ventilator unit.                                                                                          |                                                                  |
|                           | The diverter pulleys and the ventilator unit are adjustable to suit particular label sizes. The crucial advantage of having the ventilator unit is there will be no need to synchronize the printer and the conveyor belt. In addition, the ventilator's capacity can be tuned to meet the specific weight, length and to erase the "memory effect" of the labels that are used.                                                                                                     |                                                                  |
|                           | The items listed under "accessories" are all the components you need to complete your system for a ready-to-use and easy installable solution.                                                                                                                                                                                                                                                                                                                                       |                                                                  |
|                           | The complete system such as floor stand and tubes fit in just one box. This reduces the transportation costs compared to shipping on a pallet, which is usually required for this kind of solutions. The printer comes in a second box. With its relatively low cost, it renders an excellent return in investment.                                                                                                                                                                  |                                                                  |
| Compatible Printers       | ZX1200i (203dpi, 10ips)<br>ZX1300i (300dpi, 7ips)                                                                                                                                                                                                                                                                                                                                                                                                                                    | For printer specifications: See the respective printer brochure. |
| Required printer options  | Rewinder GP-031-Z2i005-000, applicator interface GP-031-Z21003-001, mounting plate AG-2000-110299                                                                                                                                                                                                                                                                                                                                                                                    |                                                                  |
| Bracket, arm, fan holder  | Stainless steel, laser cut, parts either brushed, sandblasted or polished.                                                                                                                                                                                                                                                                                                                                                                                                           |                                                                  |
| Label Roll Diameter       | Up to 200mm (internal printer roll holder)                                                                                                                                                                                                                                                                                                                                                                                                                                           |                                                                  |
| Core Sizes                | 1.5" - 3" (38.1mm - 76.2 mm)                                                                                                                                                                                                                                                                                                                                                                                                                                                         |                                                                  |
| Label Dimensions          | Width 25mm - 110mm                                                                                                                                                                                                                                                                                                                                                                                                                                                                   | Length 30mm – 150mm                                              |
| Rewinder                  | Internal printer rewinder                                                                                                                                                                                                                                                                                                                                                                                                                                                            |                                                                  |
| Max. conveyor speed       | up to 400mm/second (24m/minute)                                                                                                                                                                                                                                                                                                                                                                                                                                                      |                                                                  |
|                           | On/Off                                                                                                                                                                                                                                                                                                                                                                                                                                                                               |                                                                  |
| Control Unit              | Print label  Block Time Regulator (to block multiple sensor signals caused by oddly shaped or transparent products)  Sensor On/Off  Control LED's                                                                                                                                                                                                                                                                                                                                    |                                                                  |
| Ventilator                | 24V DC, inverted, adjustable capacity                                                                                                                                                                                                                                                                                                                                                                                                                                                |                                                                  |
| Pinch Roller              | Foam rubber, vertically and horizontally adjustable                                                                                                                                                                                                                                                                                                                                                                                                                                  |                                                                  |
| Power                     | 24V DC, provided by printer applicator interface                                                                                                                                                                                                                                                                                                                                                                                                                                     |                                                                  |
| Dimensions                | Length 870 mm (965mm incl. printer)                                                                                                                                                                                                                                                                                                                                                                                                                                                  |                                                                  |
|                           | Height 200 mm (400mm incl. printer)                                                                                                                                                                                                                                                                                                                                                                                                                                                  |                                                                  |
|                           | Width 240 mm (270mm incl. printer)                                                                                                                                                                                                                                                                                                                                                                                                                                                   |                                                                  |
| Weight                    | 7Kg (20,6 incl. Printer)                                                                                                                                                                                                                                                                                                                                                                                                                                                             |                                                                  |
| Accessories               | Heavy duty floor stand Tubes 500mm/700mm/1000mm Clamps                                                                                                                                                                                                                                                                                                                                                                                                                               | horizontal / vertical<br>positioners sensor<br>sensor holder     |
| Recommended configuration | 1x printer ZX1200i, 1x rewinder GP-031-Z2i005-000, 1x applicator interface GP-031-Z21003-001, 1x applicator arm AG-2000-110100, 1x mounting plate AG-2000-110299, 1x HD demountable foot AG-2000-123322, 1x 700mm tube AG-2000-110112, 2x positioner AG-2000-110110, 1x 180° clamp AG-2000-110102, 1x 90° clamp AG-2000-110106, 1x bracket clamp AG-2000-110107, 1x 24V PNP sensor AG-2000-110150 and 1x sensor mounting kit AG-2000-110151.                                         |                                                                  |