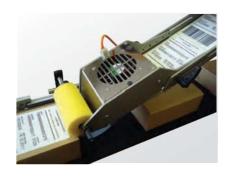

## Applicator AG2000-ZX

The most powerful low cost print & apply solution around

Adjustable fan

Control unit

Optional Sensor

## AG2000-ZX Print & Apply Solution

| Model Name                | AG2000-ZX                                                                                                                                                                                                                                                                                                                                                                                                                                                                            | Article no. AG-2000-110-ZX                                       |
|---------------------------|--------------------------------------------------------------------------------------------------------------------------------------------------------------------------------------------------------------------------------------------------------------------------------------------------------------------------------------------------------------------------------------------------------------------------------------------------------------------------------------|------------------------------------------------------------------|
|                           | The AG2000-ZX print & apply solution is based on the same applicator arm as the AG2000. It is a system for batch labelling. The roll-on applicator head labels the top- and right side of products forwarded on e.g. a conveyor belt. The width and the height of the products in one batch needs to be more or less the same but the foam rubber roller does enable the labeling of irregular shaped products such as vacuum-packed fish, bread in bags and wrap packed vegetables. |                                                                  |
| Description               | The AG2000-ZX solution uses the powerful ZX1000i printer series which enables higher conveyor belt speeds than the AG2000 does. The applicator part consists of a control unit and three main mechanical parts: a bracket that supports the printer and holds the diverter pulleys, an applicator arm with adjustable height to suit various box- and product sizes, and a ventilator unit.                                                                                          |                                                                  |
|                           | The diverter pulleys and the ventilator unit are adjustable to suit particular label sizes. The crucial advantage of having the ventilator unit is there will be no need to synchronize the printer and the conveyor belt. In addition, the ventilator's capacity can be tuned to meet the specific weight, length and to erase the "memory effect" of the labels that are used.                                                                                                     |                                                                  |
|                           | The items listed under "accessories" are all the components you need to complete your system for a ready-to-use and easy installable solution.                                                                                                                                                                                                                                                                                                                                       |                                                                  |
|                           | The complete system such as floor stand and tubes fit in just one box. This reduces the transportation costs compared to shipping on a pallet, which is usually required for this kind of solutions. The printer comes in a second box. With its relatively low cost, it renders an excellent return in investment.                                                                                                                                                                  |                                                                  |
| Compatible Printers       | ZX1200i (203dpi, 10ips)<br>ZX1300i (300dpi, 7ips)                                                                                                                                                                                                                                                                                                                                                                                                                                    | For printer specifications: See the respective printer brochure. |
| Required printer options  | Rewinder GP-031-Z2i005-000, applicator interface GP-031-Z21003-001, mounting plate AG-2000-110299                                                                                                                                                                                                                                                                                                                                                                                    |                                                                  |
| Bracket, arm, fan holder  | Stainless steel, laser cut, parts either brushed, sandblasted or polished.                                                                                                                                                                                                                                                                                                                                                                                                           |                                                                  |
| Label Roll Diameter       | Up to 200mm (internal printer roll holder)                                                                                                                                                                                                                                                                                                                                                                                                                                           |                                                                  |
| Core Sizes                | 1.5" - 3" (38.1mm - 76.2 mm)                                                                                                                                                                                                                                                                                                                                                                                                                                                         |                                                                  |
| Label Dimensions          | Width 25mm - 110mm                                                                                                                                                                                                                                                                                                                                                                                                                                                                   | Length 30mm – 150mm                                              |
| Rewinder                  | Internal printer rewinder                                                                                                                                                                                                                                                                                                                                                                                                                                                            |                                                                  |
| Max. conveyor speed       | up to 400mm/second (24m/minute)                                                                                                                                                                                                                                                                                                                                                                                                                                                      |                                                                  |
|                           | On/Off                                                                                                                                                                                                                                                                                                                                                                                                                                                                               |                                                                  |
| Control Unit              | Print label  Block Time Regulator (to block multiple sensor signals caused by oddly shaped or transparent products)  Sensor On/Off  Control LED's                                                                                                                                                                                                                                                                                                                                    |                                                                  |
| Ventilator                | 24V DC, inverted, adjustable capacity                                                                                                                                                                                                                                                                                                                                                                                                                                                |                                                                  |
| Pinch Roller              | Foam rubber, vertically and horizontally adjustable                                                                                                                                                                                                                                                                                                                                                                                                                                  |                                                                  |
| Power                     | 24V DC, provided by printer applicator interface                                                                                                                                                                                                                                                                                                                                                                                                                                     |                                                                  |
| Dimensions                | Length 870 mm (965mm incl. printer)                                                                                                                                                                                                                                                                                                                                                                                                                                                  |                                                                  |
|                           | Height 200 mm (400mm incl. printer)                                                                                                                                                                                                                                                                                                                                                                                                                                                  |                                                                  |
|                           | Width 240 mm (270mm incl. printer)                                                                                                                                                                                                                                                                                                                                                                                                                                                   |                                                                  |
| Weight                    | 7Kg (20,6 incl. Printer)                                                                                                                                                                                                                                                                                                                                                                                                                                                             |                                                                  |
| Accessories               | Heavy duty floor stand Tubes 500mm/700mm/1000mm Clamps                                                                                                                                                                                                                                                                                                                                                                                                                               | horizontal / vertical<br>positioners sensor<br>sensor holder     |
| Recommended configuration | 1x printer ZX1200i, 1x rewinder GP-031-Z2i005-000, 1x applicator interface GP-031-Z21003-001, 1x applicator arm AG-2000-110100, 1x mounting plate AG-2000-110299, 1x HD demountable foot AG-2000-123322, 1x 700mm tube AG-2000-110112, 2x positioner AG-2000-110110, 1x 180° clamp AG-2000-110102, 1x 90° clamp AG-2000-110106, 1x bracket clamp AG-2000-110107, 1x 24V PNP sensor AG-2000-110150 and 1x sensor mounting kit AG-2000-110151.                                         |                                                                  |